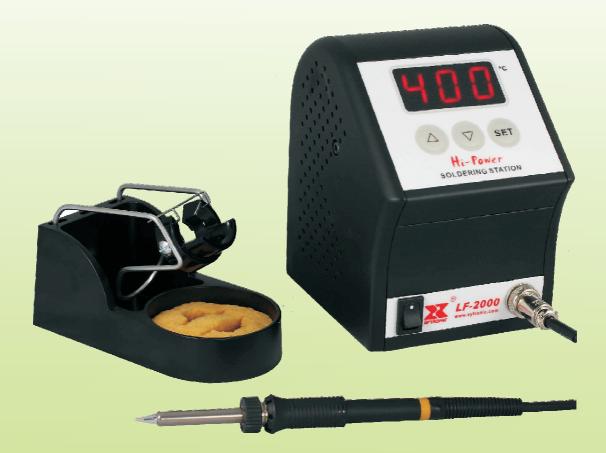

# LF-2000 SOLDERING STATION

Humanism interface:
The angle of control panel is
conform to humanism, the
huge NUMs and buttons are
easy to read and set

Multiplex fitting combination:
Provides many kinds of for the customer selects the disposition, enable the customer to obtain a more reasonable enhancement in the economic efficiency.

Hi-power heater:
Temperature climbs fast, favored by lead free soldering

**Build-up grounding**: Can link up ESD wrist strap

## Product Features:

Password lock: Convenient for control Auto sleep: Save power and the life of tip

<u>Auto close</u>: The station will shut down after 40 min without using

**Real-temp modification**: Real temperature can modify Manually

Minitype station: Less desktop occupation

**Sensor fail notification**: When the sensor failed, "S-E" will

Be shown, SIA will power off

**Sensor fail notification**: When the sensor failed, "S-E" will

Be shown, SIA will power off

Alloy aluminium shell: Block off electromagnetic interfere high

strengthconfiguration and less heat cumulation