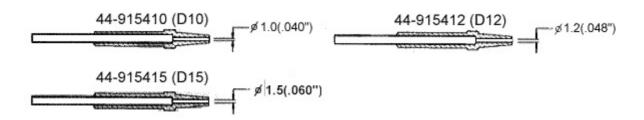

| SPECIFICATION     | :     |                   |  |
|-------------------|-------|-------------------|--|
| Input power       | 220-2 | 220-240Vac 50Hz   |  |
| Wattage           | SIA   | 100 W             |  |
|                   | DIA   | 100 W             |  |
| Temperature range | SIA   | 150-480° <b>C</b> |  |
|                   |       | 302-896° <b>F</b> |  |
|                   | DIA   | 300-450° <b>C</b> |  |
|                   | סוא   | 572-842° <b>F</b> |  |
| Standard tip      | SIA   | 44-710652         |  |
|                   | DIA   | 44-915412         |  |