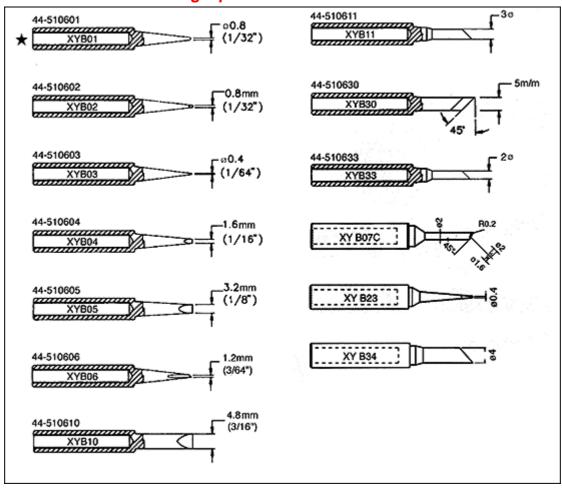

#### **Tip Chart of Xytronic Products**

#### **LEAD FREE SOLDERING TIP FOR LF-2000**