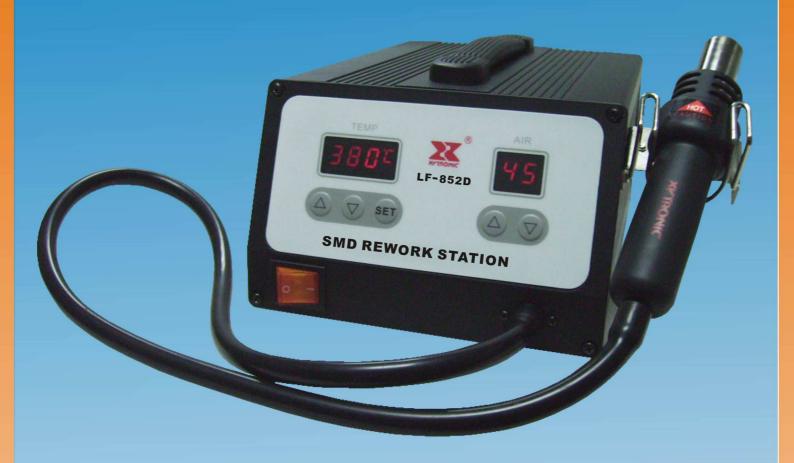

# LF-852D SMD REWORK STATION

## Product Features:

Smart body, saving the working space.

Closed-loop control sensors for temperature accuracy and stability.

Use of imported air pump for low vibration, noise-free design and maintain a quiet working environment.

Use of imported heating element, heating up fast, long service life, welding safety and adjustable temperature constant.

Dual windows digital display for temperature, air and key touch operation, so that the operation more convenient and accurate.

Auto-cooling design: When the power off, the cooling system will begin to work automatically to protect the heating element from burning.

Anti-static design prevents leakage due to static electricity and damaged components.

#### SPECIFICATION:

| Input power          | 100-120Vac 60Hz<br>220-240Vac 50Hz     |
|----------------------|----------------------------------------|
| Wattage              | 600 W                                  |
| Temperature range    | 100-480° <b>C</b><br>212-896° <b>F</b> |
| Air Flow<br>Capacity | 1.5L/min~40L/min                       |