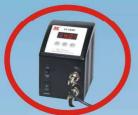

# IR860 SMD/BGA REWORK STATION

## SPECIFICATION:

| Input power | 100-120Vac 60Hz; 220-240Vac 50Hz |                   |
|-------------|----------------------------------|-------------------|
|             | Wattage                          | 15Vac,150W        |
| SOLDER      | Temperature                      | 45-350° <b>C</b>  |
| LIGHT       | range                            | 113-662° <b>F</b> |
|             | TIMER                            | 0~900s            |
| PREHEAT     | Wattage                          | 650W              |
|             | Temperature                      | 100-350° <b>C</b> |
|             | range                            | 212-662° <b>F</b> |