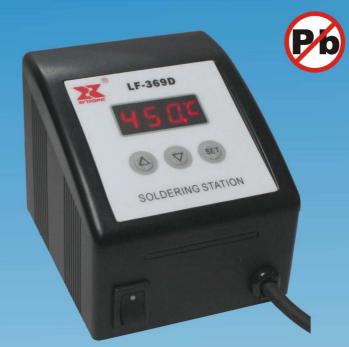

# LF-369D SOLDERING STATION

Humanism interface: The angle of control panel is conform to humanism .It's easy to read and set

Minitype station: Less desktop occupation

Eligibility fitting selection:
Provides many kinds of for the
customer selects the disposition,
enable the customer to obtain a
more reasonable enhancement in
the economic efficiency.

Ceramics heater: The unit adopts ceramic heater with the long life of operation.

## Product Features:

Password lock: Convenient for control

Minitype station:Less desktop occupation

°C / °F Select Mode: May set display °C / °F

Real-temp modification: Real temperature can modify Manually

**Heater fail notification:** When the heater failed,"H-E" will Be shown, SIA will power off