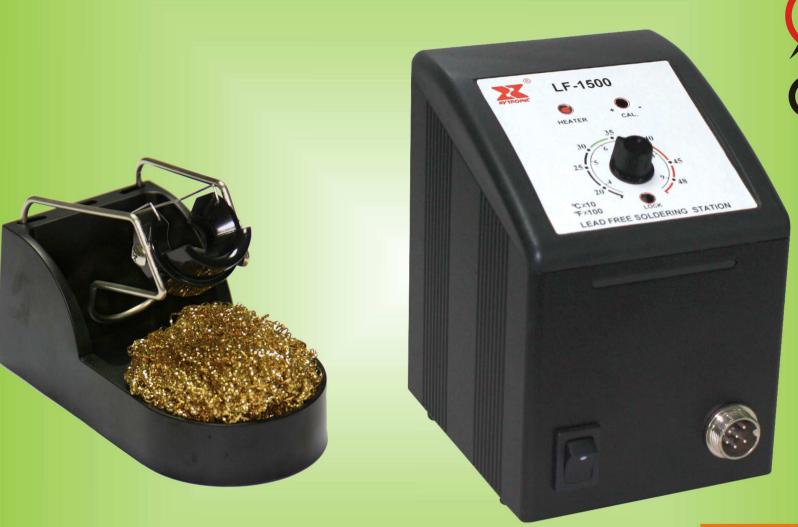

# LF-1500 LEAD FREE SOLDERING STATION

| or Lon to the     |                                        |
|-------------------|----------------------------------------|
| Input power       | 100-120Vac 60Hz<br>220-240Vac 50Hz     |
| Wattage           | 80W                                    |
| Temperature range | 200-480° <b>C</b><br>400-900° <b>F</b> |
| Standard tip      | 44-510601                              |