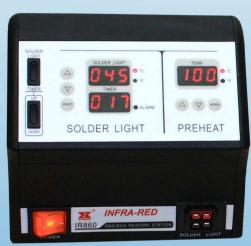

# IR860 SMD/BGA REWORK STATION

## SPECIFICATION:

| Input power | 100-120Vac 60Hz; 220-240Vac 50Hz |                   |
|-------------|----------------------------------|-------------------|
|             | Wattage                          | 15Vac,150W        |
| SOLDER      | Temperature                      | 45-350° <b>C</b>  |
| LIGHT       | range                            | 113-662° <b>F</b> |
|             | TIMER                            | 0~900s            |
| PREHEAT     | Wattage                          | 650W              |
|             | Temperature                      | 100-350° <b>C</b> |
|             | range                            | 212-662° <b>F</b> |