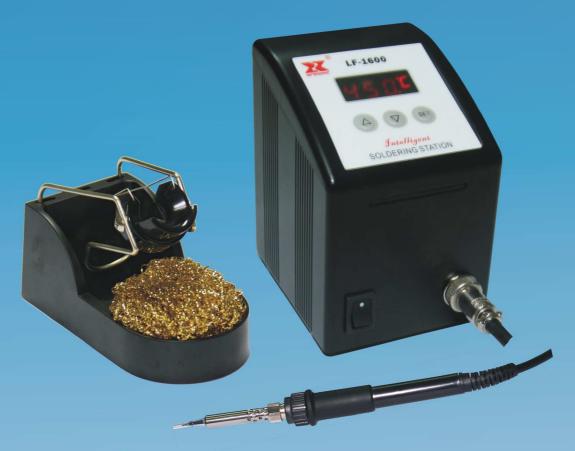

# LF-1600 SOLDERING STATION

Humanism interface: The angle of control panel is conform to humanism. It's easy to read and set

Minitype station: Less desktop occupation

Eligibility fitting combination:
Provides many kinds of for the
customer selects the disposition,
enable the customer to obtain a
more reasonable enhancement in
the economic efficiency.

Hi-power heater: Temperature climbs fast, favored by lead free soldering

**Build-up grounding**: Can link up ESD wrist strap

## Product Features:

Password lock: Convenient for control

Real-temp modification: Real temperature can modify Manually

Minitype station: Less desktop occupation °C / °F Select Mode: May set display °C / °F

**Sensor fail notification**: When the sensor failed, "S-E" will

Be shown, SIA will power off

**Heater fail notification**: When the heater failed, "H-E" will Be shown, SIA will power off