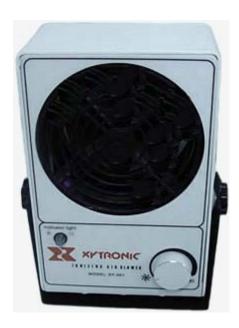

# **XY-001 Bench-Top Ionizing Air Blower**

The Xytronic XY-001 is a small, lightweight bench top blower designed to provide targeted coverage for electrostatic problems. Its powerful fan is controlled by a variable speed control producing a rich flow of positive and negative ions. These ions are used to take out static electricity and to neutralize the surrounding air. The XY101's small size makes it ideal for use in those situations where space is at a minimum. Possible applications include; in or around electronic product equipment, inside OEM equipment, or on ESD workstations.

#### **FEATURES:**

- Small, light weight and portable
- Rapidly neutralizes static charges
- Variable fan speed with wide range of air flow
- Ionization lamp indicator
- Inherently balanced ion output

| SPECIFICATIONS:          |                                  |  |  |
|--------------------------|----------------------------------|--|--|
| Voltage                  | 110VAC /60Hz 220VAC/50Hz         |  |  |
| Air Volume Output        | Low 45CFM High 110CFM            |  |  |
| Air Flow Characteristics | 40cm X 60cm Area Coverage        |  |  |
| Audible Noise            | Low 49dB High 59dB               |  |  |
| Weight                   | 3kg                              |  |  |
| Size                     | 90mm (L) X 170mm (W) X 260mm (H) |  |  |