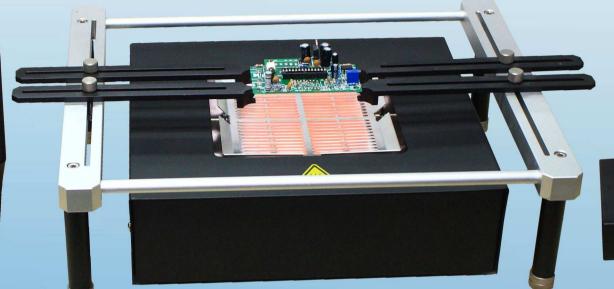

# IR860 SMD/BGA REWORK STATION

## Presentation Graphics:

Apply flux and preheat PCB

Heat component with IR handtool

Remove component