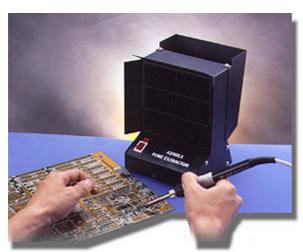

# **426DLX FUME EXTRACTOR**

| Fume Extractor Specs. (All Extractors) |                         |  |
|----------------------------------------|-------------------------|--|
| Input power                            | As requested            |  |
| Wattage                                | 20-22W                  |  |
| Max. air volume                        | 95/115 CFM              |  |
| Outer dimensions                       | 162 x 200 x120 mm       |  |
| (W x H x D)                            | (6.38 x 7.78 x 4.72 in) |  |
| Weight                                 | 1600 grams              |  |
| (Excluding AC cord)                    | (3.5 lbs.)              |  |
| Filter size                            | 130 mm <sup>2</sup>     |  |
| Filter weight                          | 12 grams                |  |
|                                        |                         |  |
|                                        |                         |  |

# 456DLX FUME EXTRACTOR w/Soldering Station

| Soldering Station Specs. (456DLX) |                   |  |  |
|-----------------------------------|-------------------|--|--|
| Soldering iron                    | 100-120VAC, 60Hz  |  |  |
| (3-wire grounded)                 | 220-240VAC, 50Hz  |  |  |
| Insulation                        | Over 100 Mohms    |  |  |
| Power consumption                 | 42W at 650°F      |  |  |
| Temperature range                 | 250-430°C         |  |  |
|                                   | 500-800°F         |  |  |
| Tip leakage                       | Less than 2mV     |  |  |
| Tip to grounded                   | Less than 0.1 ohm |  |  |
| resistance                        |                   |  |  |
| Stability @ idle                  | ±5°C(9°F)         |  |  |