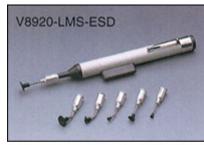

#### PEN-VAC V8920-LMS-ESD

- Pick ups 500g or less components.
- Aluminum body that is ESD Safe.
- Kit includes 6 tips and suction cups.