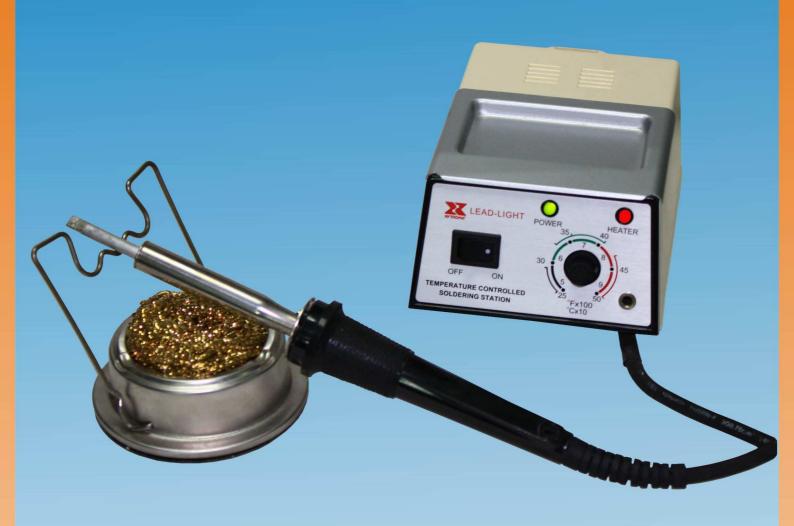

tinuous use, eliminating the need for additional shop air.

The LED of the station displays intuitionistic content, the station can be operated easily by pressing keys.



| SPECIFICATION     | :     |                   |  |
|-------------------|-------|-------------------|--|
| Input power       | 220-2 | 220-240Vac 50Hz   |  |
| Wattage           | SIA   | 100 W             |  |
|                   | DIA   | 100 W             |  |
| Temperature range | SIA   | 150-480° <b>C</b> |  |
|                   |       | 302-896° <b>F</b> |  |
|                   | DIA   | 300-450° <b>C</b> |  |
|                   | סוא   | 572-842° <b>F</b> |  |
| Standard tip      | SIA   | 44-710652         |  |
|                   | DIA   | 44-915412         |  |







# LT-80 LEAD-LIGHT SOLDERING STATION



# SPECIFICATION:

| Input power       | 100-120Vac 60Hz<br>220-240Vac 50Hz |
|-------------------|------------------------------------|
| Wattage           | 80W                                |
| Temperature range | 250-500° <b>C</b>                  |
| Standard tip      | 44-240603-1080                     |







# 169D SOLDERING STATION





# **426DLX FUME EXTRACTOR**



| Fume Extractor Specs. (All Extractors) |                         |  |
|----------------------------------------|-------------------------|--|
| Input power                            | As requested            |  |
| Wattage                                | 20-22W                  |  |
| Max. air volume                        | 95/115 CFM              |  |
| Outer dimensions                       | 162 x 200 x120