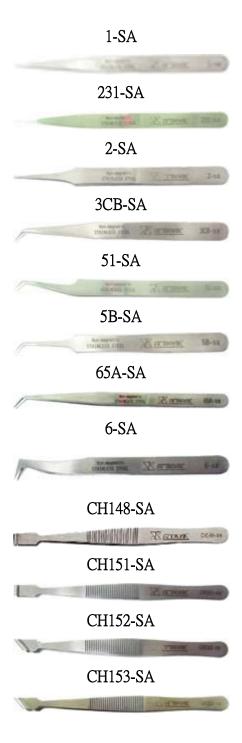

tation



| Soldering Station Specs. (456DLX) |                   |  |  |
|-----------------------------------|-------------------|--|--|
| Soldering iron                    | 100-120VAC, 60Hz  |  |  |
| (3-wire grounded)                 | 220-240VAC, 50Hz  |  |  |
| Insulation                        | Over 100 Mohms    |  |  |
| Power consumption                 | 42W at 650°F      |  |  |
| Temperature range                 | 250-430°C         |  |  |
|                                   | 500-800°F         |  |  |
| Tip leakage                       | Less than 2mV     |  |  |
| Tip to grounded                   | Less than 0.1 ohm |  |  |
| resistance                        |                   |  |  |
| Stability @ idle                  | ±5°C(9°F)         |  |  |



#### **TWEEZERS**





#### **CUTTERS & PLIERS**



AX-205



## PUMP BOTTLES(6 oz)

450



198



455



**TIP CLEANERS** 

460 / 459



## 460A(Tip Cleaner w/Iron Holder





## 191 TEMPERATURE CALIBRATION METER



#### FEATURES:

- Fast, accurate tip temperature measurements using a fine CA wire sensor (Dia. 0.2).
- Large easy-to-read digital temperature display.
- Quick and easy sensor replacement.

# **XY-001 Bench-Top Ionizing Air Blower**



The Xytronic XY-001 is a small, lightweight bench top blower designed to provide targeted coverage for electrostatic problems. Its powerful fan is controlled by a variable speed control producing a rich flow of positive and negative ions. These ions are used to take out static electricity and to neutralize the surrounding air. The XY101's small size makes it ideal