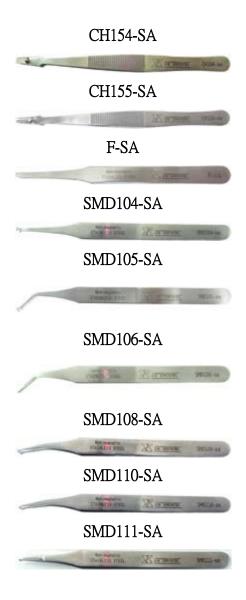

tion



| Soldering Station Specs. (456DLX) |                   |  |  |
|-----------------------------------|-------------------|--|--|
| Soldering iron                    | 100-120VAC, 60Hz  |  |  |
| (3-wire grounded)                 | 220-240VAC, 50Hz  |  |  |
| Insulation                        | Over 100 Mohms    |  |  |
| Power consumption                 | 42W at 650°F      |  |  |
| Temperature range                 | 250-430°C         |  |  |
|                                   | 500-800°F         |  |  |
| Tip leakage                       | Less than 2mV     |  |  |
| Tip to grounded                   | Less than 0.1 ohm |  |  |
| resistance                        |                   |  |  |
| Stability @ idle                  | ±5°C(9°F)         |  |  |



#### **TWEEZERS**





#### **CUTTERS & PLIERS**



AX-205



## PUMP BOTTLES(6 oz)

450



198



455



**TIP CLEANERS** 

460 / 459



## 460A(Tip Cleaner w/Iron Holder





## 191 TEMPERATURE CALIBRATION METER



#### FEATURES:

- Fast, accurate tip temperature measurements using a fine CA wire sensor (Dia. 0.2).
- Large easy-to-read digital temperature display.
- Quick and easy sensor replacement.

# **XY-001 Bench-Top Ionizing Air Blower**



The Xytronic XY-001 is a small, lightweight bench top blower designed to provide targeted coverage for electrostatic problems. Its powerful fan is controlled by a variable speed control producing a rich flow of positive and negative ions. These ions are used to take out static electricity and to neutralize the surrounding air. The XY101's small size makes it ideal f