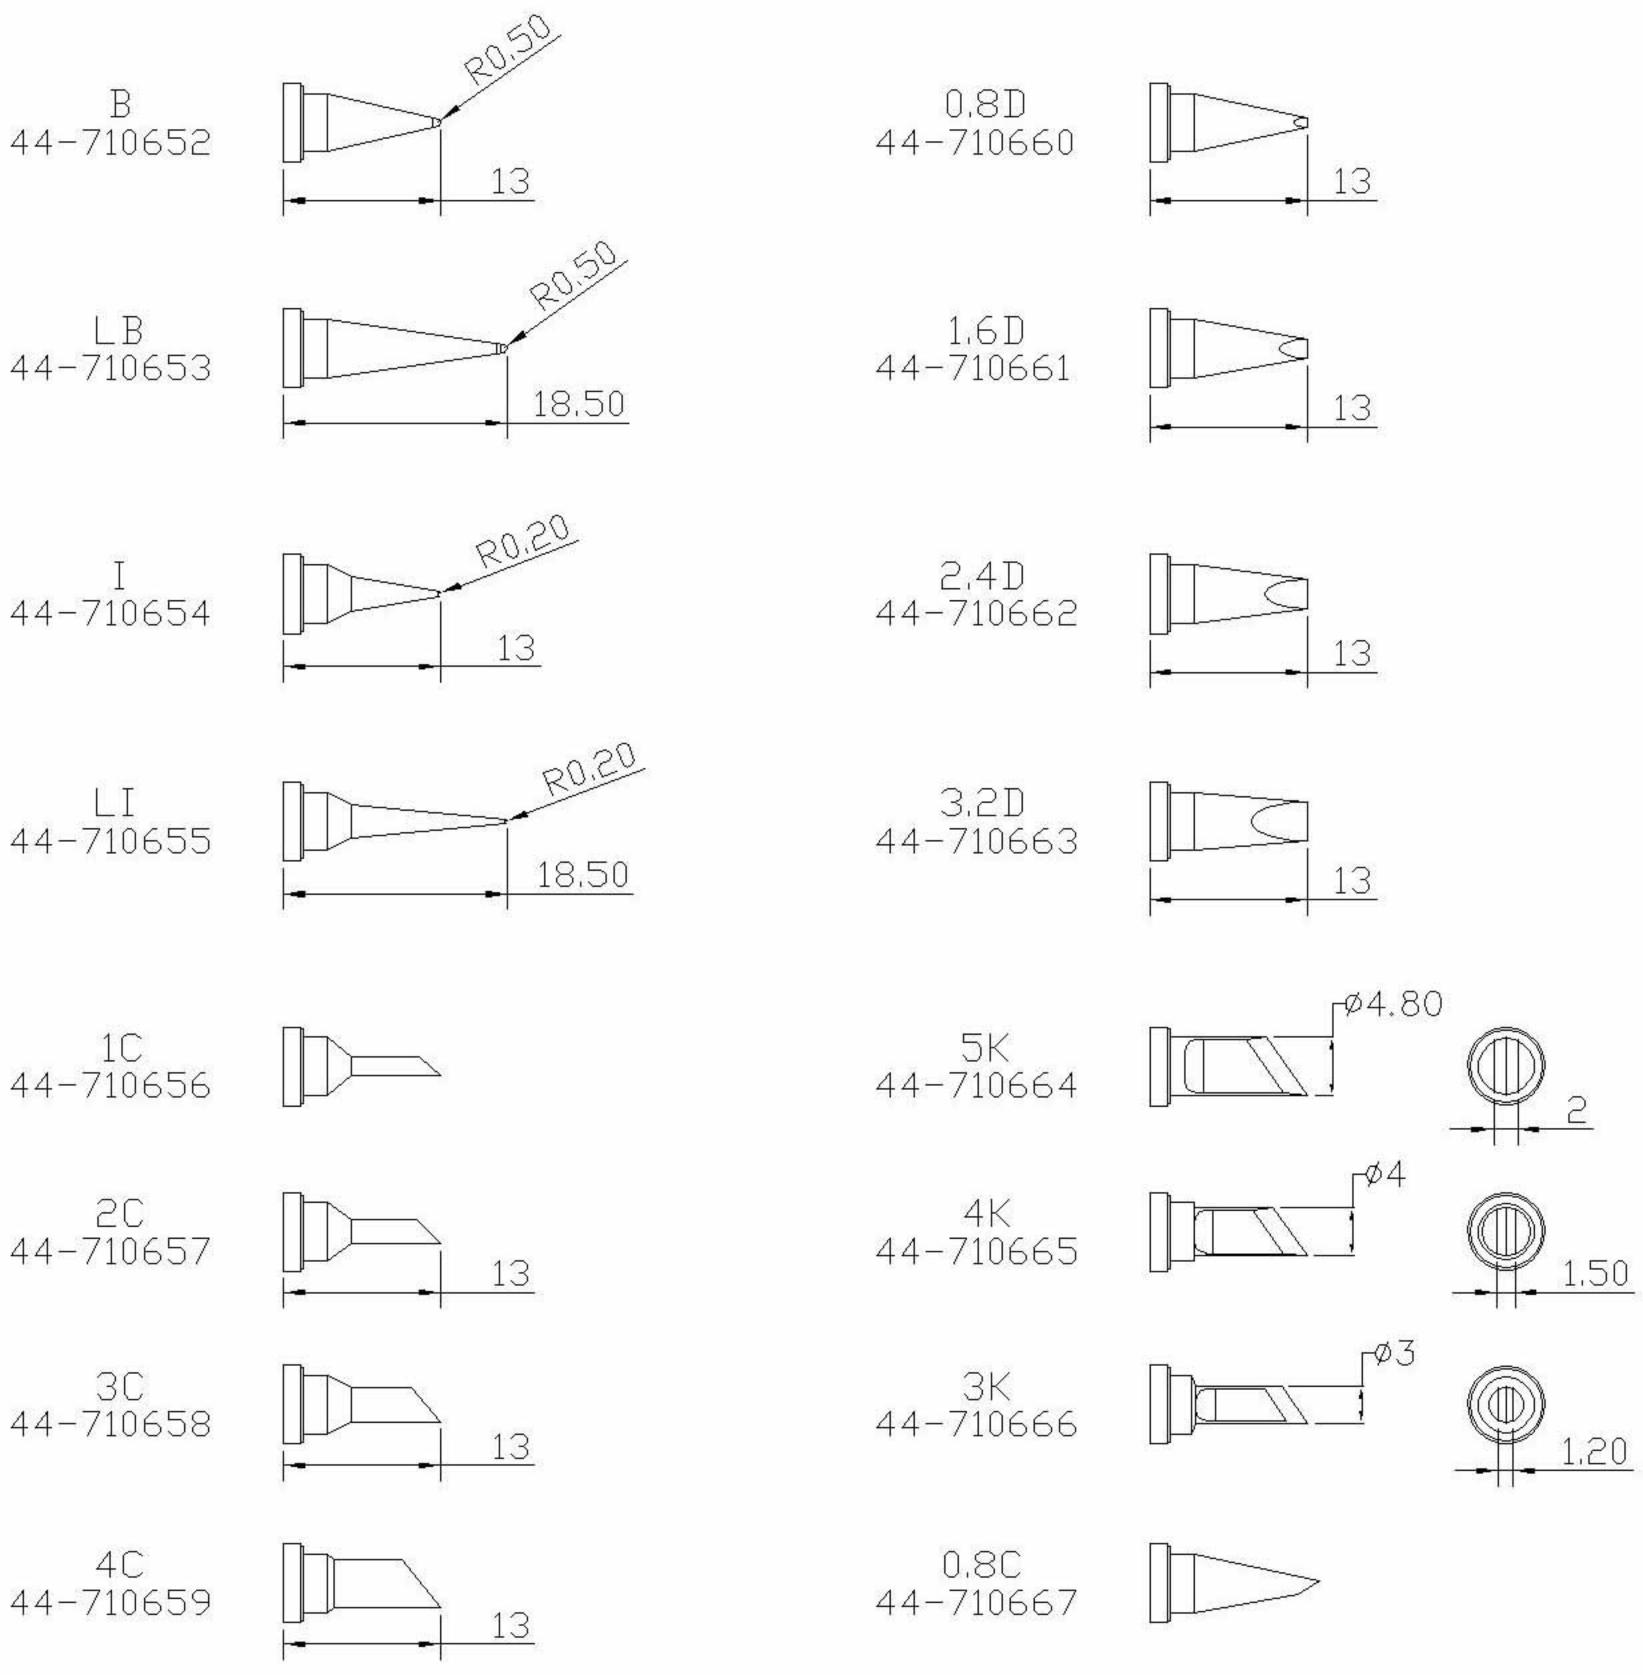

#### **Tip Chart of Xytronic Products**

#### LEAD FREE SOLDERING TIPS FOR 168-3C , 169 , 169D , LF-1000 , LF-7000 , LF-8000 , 200GX-20W/25W/30W , 258

SMD Tip adaptor 408 had been discontinued!!