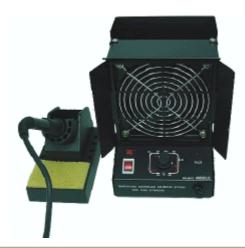

# **426DLX FUME EXTRACTOR**

| Fume Extractor Specs. (All Extractors) |                         |  |
|----------------------------------------|-------------------------|--|
| Input power                            | As requested            |  |
| Wattage                                | 20-22W                  |  |
| Max. air volume                        | 95/115 CFM              |  |
| Outer dimensions                       | 162 x 200 x120 mm       |  |
| (W x H x D)                            | (6.38 x 7.78 x 4.72 in) |  |
| Weight                                 | 1600 grams              |  |
| (Excluding AC cord)                    | (3.5 lbs.)              |  |
| Filter size                            | 130 mm <sup>2</sup>     |  |
| Filter weight                          | 12 grams                |  |
|                                        |                         |  |
|                                        |                         |  |

# 456DLX FUME EXTRACTOR w/Soldering Station

| Soldering Station Specs. (456DLX) |                   |  |  |
|-----------------------------------|-------------------|--|--|
| Soldering iron                    | 100-120VAC, 60Hz  |  |  |
| (3-wire grounded)                 | 220-240VAC, 50Hz  |  |  |
| Insulation                        | Over 100 Mohms    |  |  |
| Power consumption                 | 42W at 650°F      |  |  |
| Temperature range                 | 250-430°C         |  |  |
|                                   | 500-800°F         |  |  |
| Tip leakage                       | Less than 2mV     |  |  |
| Tip to grounded                   | Less than 0.1 ohm |  |  |
| resistance                        |                   |  |  |
| Stability @ idle                  | ±5°C(9°F)         |  |  |