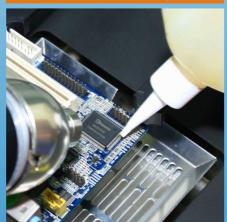

## Presentation Graphics:

Apply flux and preheat PCB

Heat component with IR handtool

Remove component