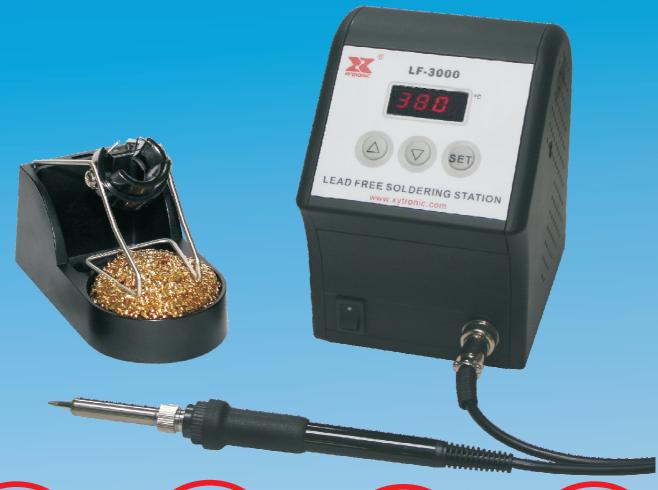

# LF-3000 SOLDERING STATION

Humanism interface: The angle of control panel is conform to humanism .lt's easy to read and set

Full ardal body:
Conveyance security,
sturdy and durable,
equipent longer duration

High frequency heater: Temperature climbs fast, favored by lead free soldering

**Build-up grounding**: Can link up ESD wrist strap

## Product Features

Password lock: Convenient for control
Auto sleep: Save power and the life of tip

Real-temp modification: Real temperature can modify Manually

Minitype station: Less desktop occupation

Auto sleep: Save power and the life of tip

**Sensor fail notification**: When the sensor failed, "S-E" will Be shown, SIA will power off

**Heater fail notification**: When the heater failed,"H-E" will Be shown, SIA will power off

#### SPECIFICATION:

| Input power       | 220-240Vac 50Hz                        |
|-------------------|----------------------------------------|
| Wattage           | 90W                                    |
| Temperature range | 100-520° <b>C</b><br>212-968° <b>F</b> |
| Standard tip      |                                        |