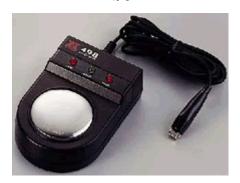

#### ESD WRIST STRAP TESTER

498

#### PRODUCT DISCRIPTION:

Used to check wrist straps and ground cords, as well as the contact resistance between wrist strap and skin. To operate, simply connect the tester to the ground cord of the wrist strap assembly, and press the finger pad. If the wrist strap and ground cord are working properly (resistance between 500KW and 10MW), the green "GOOD" lamp will light up and an audible signal will be heard. A lit red "HIGH" lamp, with no audible signal heard, indicates loose contact between wrist band and skin (resistance greater than 10MW). A lit red "LOW" lamp, with no audible signal heard, indicates a faulty ground cord resistor (resistance less than 500KW). Comes complete with 8-ft. grounding wire and 9V battery