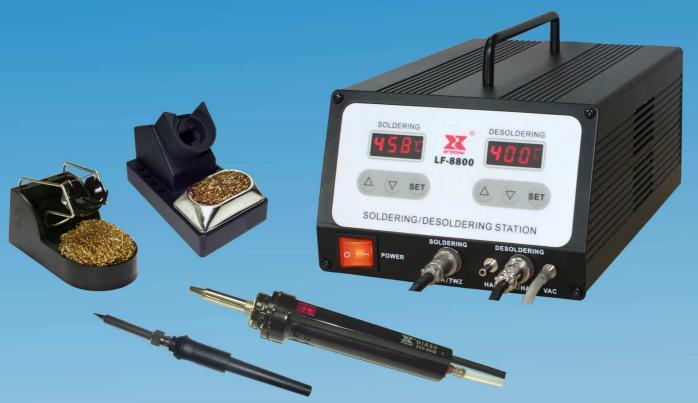

al windows digital display for temperature, air and key touch operation, so that the operation more convenient and accurate.

Auto-cooling design: When the power off, the cooling system will begin to work automatically to protect the heating element from burning.

Anti-static design prevents leakage due to static electricity and damaged components.

#### SPECIFICATION:

| Input power          | 100-120Vac 60Hz<br>220-240Vac 50Hz     |
|----------------------|----------------------------------------|
| Wattage              | 600 W                                  |
| Temperature range    | 100-480° <b>C</b><br>212-896° <b>F</b> |
| Air Flow<br>Capacity | 1.5L/min~40L/min                       |





# LF-853D MULTI-FUNCTION SMD REWORK SYSTEM



## LF-8800 SOLDERING AND DESOLDERING STATION



## Product Features:

Password lock: Convenient for control.

°C / °F **Select Mode**: May set display °C / °F

IRON WORKING OPTION: It can saves energy and extends matchine life.

Alloy aluminium shell: Block off electromagnetic interfere high

strengthconfiguration and less heat cumulation.

**ENERGY SAVER MODE**: The station will enter the sleep mode if it has been idle for 20minutes.

when over 40minutes without operation the station can enter the power off suspend status and cut off the power of the heater to extend tip life.

Sensor fail notification: When the sensor failed, "S-E" will Be shown, SIA will power off.

Heater fail notification: When the heater failed, "H-E" will Be shown, SIA will power off.

**DELAYED SUCTION**:A delayed switch feature has been incorporated for the u