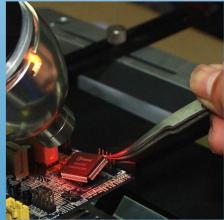

## Presentation Graphics:

Apply flux and preheat PCB

Heat component with IR handtool

Remove component