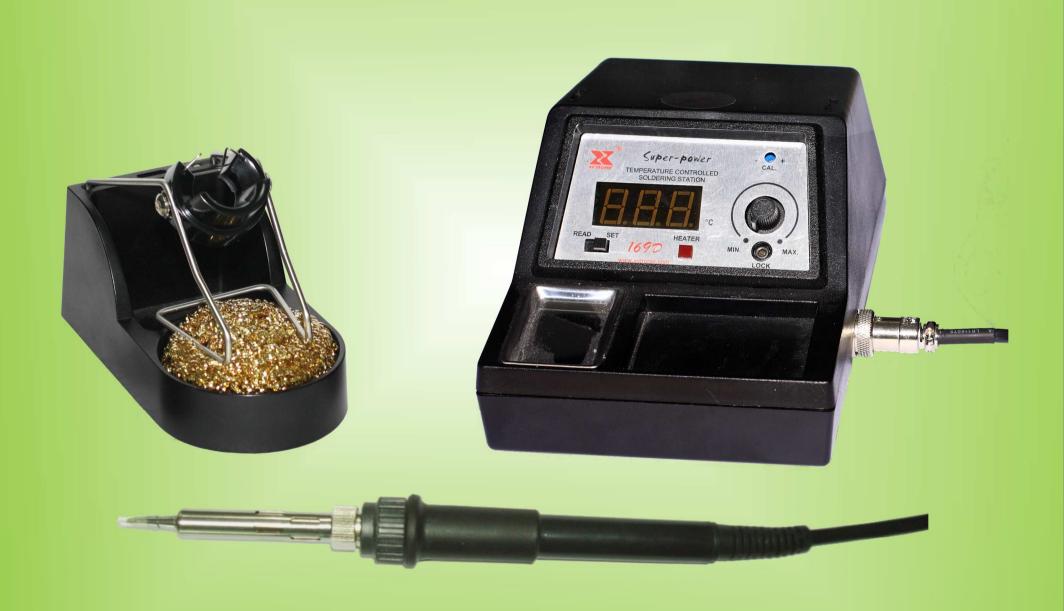

| SIA   | 100 W             |  |
|                   | DIA   | 100 W             |  |
| Temperature range | SIA   | 150-480° <b>C</b> |  |
|                   |       | 302-896° <b>F</b> |  |
|                   | DIA   | 300-450° <b>C</b> |  |
|                   | סוא   | 572-842° <b>F</b> |  |
| Standard tip      | SIA   | 44-710652         |  |
|                   | DIA   | 44-915412         |  |







# LT-80 LEAD-LIGHT SOLDERING STATION



# SPECIFICATION:

| Input power       | 100-120Vac 60Hz<br>220-240Vac 50Hz |
|-------------------|------------------------------------|
| Wattage           | 80W                                |
| Temperature range | 250-500° <b>C</b>                  |
| Standard tip      | 44-240603-1080                     |







# 169D SOLDERING STATION





# **426DLX FUME EXTRACTOR**



| Fume Extractor Specs. (All Extractors) |                         |  |
|----------------------------------------|-------------------------|--|
| Input power                            | As requested            |  |
| Wattage                                | 20-22W                  |  |
| Max. air volume                        | 95/115 CFM              |  |
| Outer dimensions                       | 162 x 200 x120 mm       |  |
| (W x H x D)                            | (6.38 x 7.78 x 4.72 in) |  |
| Weight                                 | 1600 grams              |  |
| (Excluding AC cord)                    | (3.5 lbs.)              |  |
| Filter size                            | 130 mm <sup>2</sup>     |  |
| Filter weight                          | 12