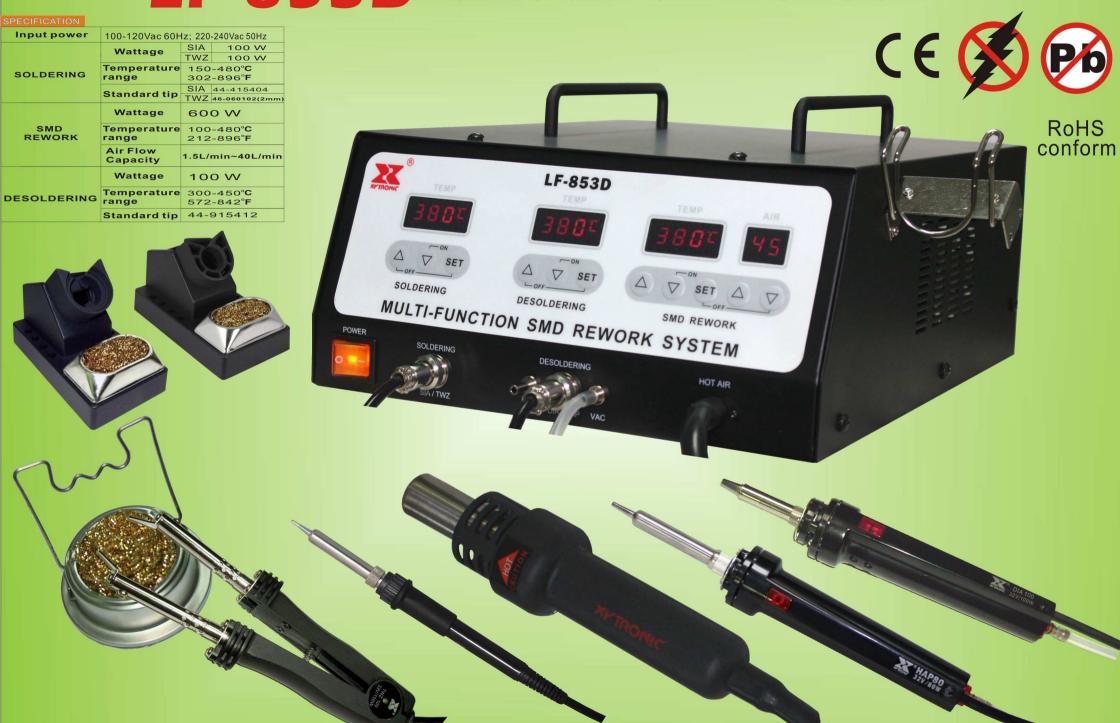

#### SPECIFICATION:

| Input power          | 100-120Vac 60Hz<br>220-240Vac 50Hz     |
|----------------------|----------------------------------------|
| Wattage              | 600 W                                  |
| Temperature range    | 100-480° <b>C</b><br>212-896° <b>F</b> |
| Air Flow<br>Capacity | 1.5L/min~40L/min                       |

# LF-853D MULTI-FUNCTION SMD REWORK SYSTEM

| SPECIFICATION     | :     |                   |  |
|-------------------|-------|-------------------|--|
| Input power       | 220-2 | 220-240Vac 50Hz   |  |
| Wattage           | SIA   | 100 W             |  |
|                   | DIA   | 100 W             |  |
| Temperature range | SIA   | 150-480° <b>C</b> |  |
|                   |       | 302-896° <b>F</b> |  |
|                   | DIA   | 300-450° <b>C</b> |  |
|                   | סוא   | 572-842° <b>F</b> |  |
| Standard tip      | SIA   | 44-710652         |  |
|                   | DIA   | 44-915412         |  |