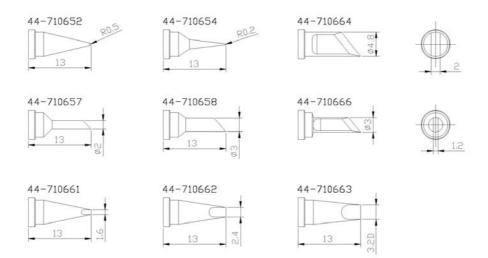

#### **Tip Chart of Xytronic Products**

#### **De-soldering Tips for 968/988/988D/LF-9000**

## Desoldering Tips for LF-6000/7000/8000