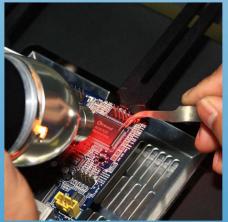

## Presentation Graphics:

Apply flux and preheat PCB

Heat component with IR handtool

Remove component