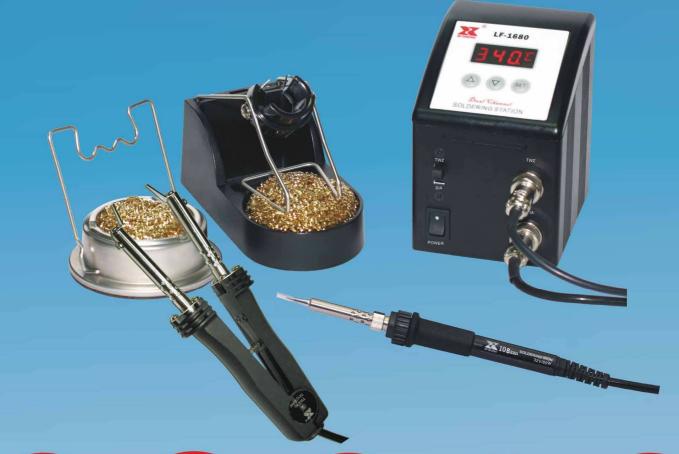

# LF-1680 MICRO DIGITAL REWORK STATION

Humanism interface: The angle of control panel is conform to humanism .It's easy to read and set

Minitype station: Less desktop occupation

Eligibility fitting combination:
Provides many kinds of for the
customer selects the disposition,
enable the customer to obtain a
more reasonable enhancement in
the economic efficiency.

Hi-power heater: Temperature climbs fast, favored by lead free soldering

**Build-up grounding**: Can link up ESD wrist strap

## Product Features

Password lock: Convenient for control

Minitype station: Less desktop occupation

°C / °F Select Mode: May set display °C / °F

Real-temp modification: Real temperature can modify Manually

TWZ/SIA Dual Mode: Switch the function guickly that you want to select

**Sensor fail notification**: When the sensor failed, "S-E" will Be shown, SIA will power off

**Heater fail notification**: When the heater failed, "H-E" will Be shown, SIA will power off