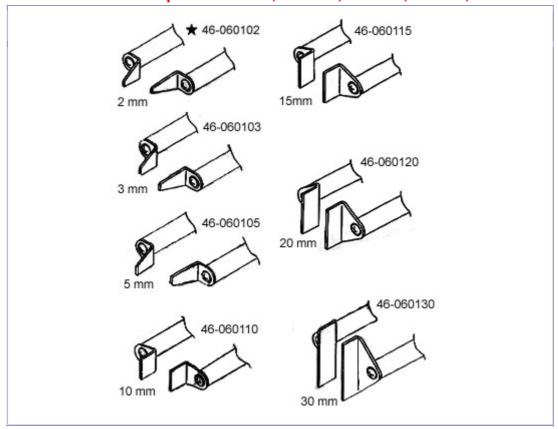

#### SPECIFICATION

| Input power       | 100-120Vac 60Hz<br>220-240Vac 50Hz     |
|-------------------|----------------------------------------|
| Wattage           | 80W                                    |
| Temperature range | 250-450° <b>C</b><br>482-842° <b>F</b> |
| Standard tip      | 46-060102(2mm)                         |