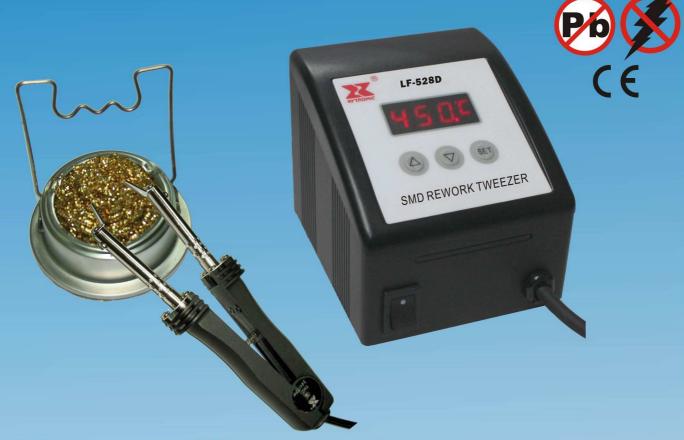

# LF-528D SMD REWORK TWEEZER

Humanism interface: The angle of control panel is conform to humanism .It's easy to read and set

Minitype station: Less desktop occupation

tweezer tips: replacement tweezer tips, Improve work efficiency.

Ceramics heater: The unit adopts ceramic heater with the long life of operation.

## Product Features:

Password lock: Convenient for control

Minitype station: Less desktop occupation

°C / °F Select Mode: May set display °C / °F

Real-temp modification: Real temperature can modify Manually

**Heater fail notification:** When the heater failed,"H-E" will Be shown, SIA will power off

#### SPECIFICATION

| Input power       | 100-120Vac 60Hz<br>220-240Vac 50Hz     |
|-------------------|----------------------------------------|
| Wattage           | 80W                                    |
| Temperature range | 250-450° <b>C</b><br>482-842° <b>F</b> |
| Standard tip      | 46-060102(2mm)                         |