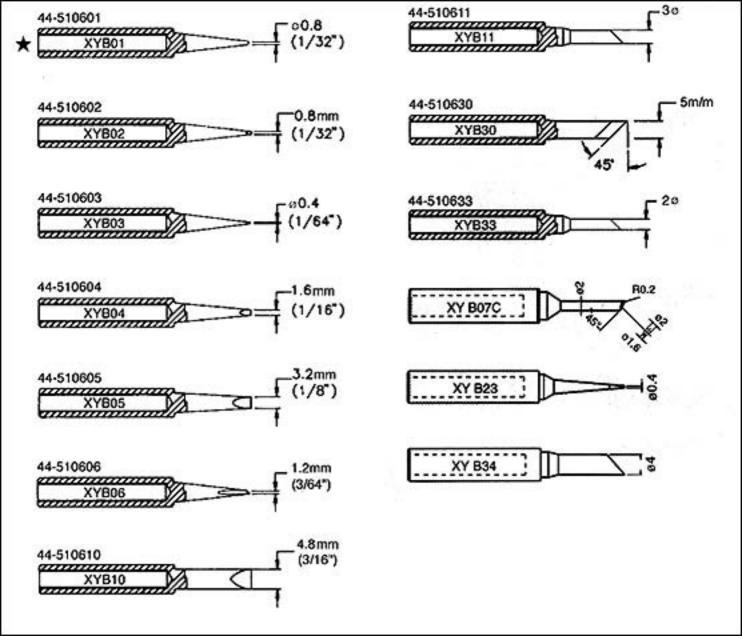

#### **Tip Chart of Xytronic Products**

#### LEAD FREE SOLDERING TIPS FOR 168-3C , 169 , 169D , LF-1000 , LF-7000 , LF-8000 , 200GX-20W/25W/30W , 258

SMD Tip adaptor 408 had been discontinued!!