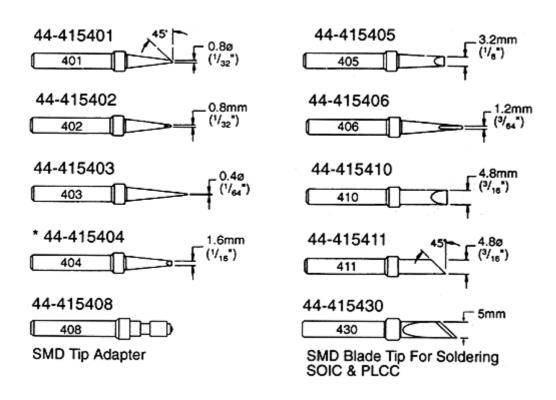

#### **Tip Chart of Xytronic Products**

#### LEAD FREE SOLDERING TIPS FOR 168-3C , 169 , 169D , LF-1000 , LF-7000 , LF-8000 , 200GX-20W/25W/30W , 258

SMD Tip adaptor 408 had been discontinued!!