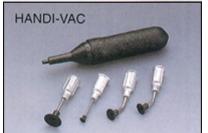

#### HANDI-VAC

- Our lowest priced vacuum pen.
- ESD Safe housing.
- Includes 4 types of tips and suction cups.